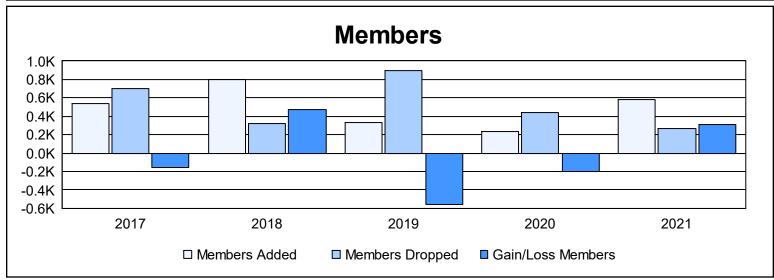

District 305 S As of June 2021 Cumulative

| Year      | New<br>Clubs | Dropped<br>Clubs | Gain/<br>Loss<br>Clubs | New<br>Members | Charter<br>Members | Reinstate<br>Members | Transfer<br>Members | Total<br>Member<br>Added | Total<br>Members<br>Dropped | Gain/<br>Loss<br>Members |
|-----------|--------------|------------------|------------------------|----------------|--------------------|----------------------|---------------------|--------------------------|-----------------------------|--------------------------|
| 2016-2017 | 5            | 20               | -15                    | 380            | 116                | 22                   | 18                  | 536                      | 696                         | -160                     |
| 2017-2018 | 17           | 7                | 10                     | 369            | 357                | 54                   | 19                  | 799                      | 324                         | 475                      |
| 2018-2019 | 3            | 15               | -12                    | 120            | 93                 | 116                  | 4                   | 333                      | 891                         | -558                     |
| 2019-2020 | 2            | 7                | -5                     | 106            | 75                 | 41                   | 14                  | 236                      | 436                         | -200                     |
| 2020-2021 | 18           | 2                | 16                     | 171            | 379                | 13                   | 15                  | 578                      | 272                         | 306                      |
| Average   | 9            | 10               | -1                     | 229            | 204                | 49                   | 14                  | 496                      | 524                         | -27                      |